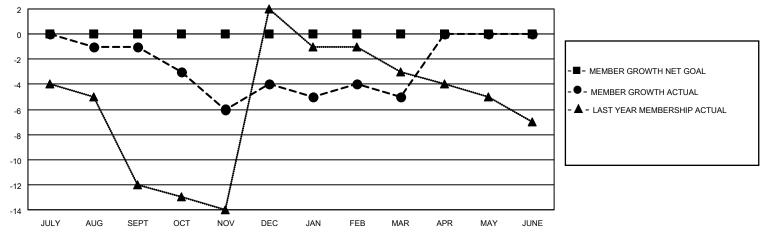

## GOALS AND ACTUAL MEMBERS CUMULATIVE

| DROPPED CLUBS: 0 |    | 10 CLUBS OF 23 ADDED 1 OR<br>MORE NEW MEMBERS | GENDER DISTRIBUTION                |              |  |
|------------------|----|-----------------------------------------------|------------------------------------|--------------|--|
|                  |    | MORE NEW MEMBERS                              | MALE 238 (60.87%)                  |              |  |
|                  |    |                                               | FEMALE                             | 153 (39.13%) |  |
| DROPPED MEMBERS  |    |                                               | NON BINARY                         | 0 (0.00%)    |  |
|                  |    |                                               | PREFER NOT TO ANSWER 0 (0.00%)     |              |  |
| DECEASED         | 6  |                                               |                                    |              |  |
| CLUB CANCELLED   | 0  | CLICK HERE FOR CUMULATIVE                     | TOTAL FAMILY UNIT MEMBERS          | 132          |  |
| OTHER            | 17 | MEMBERSHIP DATA                               |                                    |              |  |
| TOTAL 23         |    |                                               | FAMILY MEMBERS PAYING HALF DUES 69 |              |  |
|                  |    |                                               |                                    |              |  |